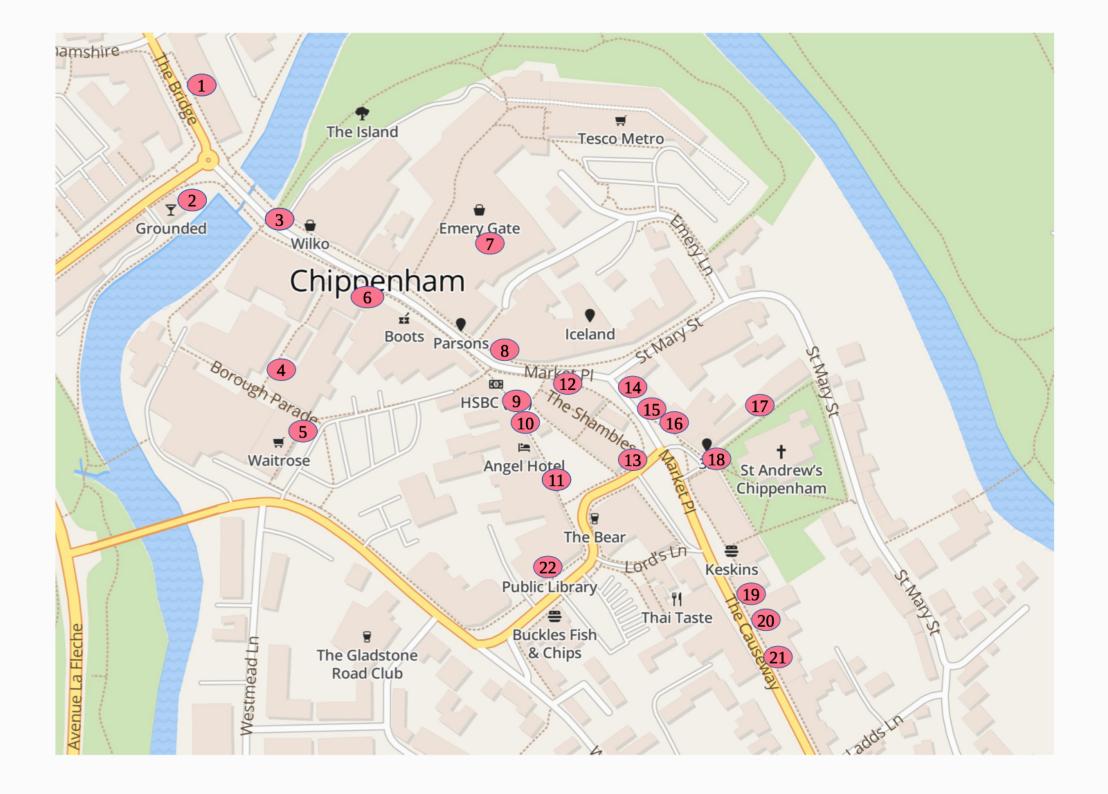

1 Gaynor Leverett-Jacques Mailboxes, The Bridge - 24/7

2 Penny Richman & Greg Tull Grounded Cafe, Bath Road - Every day 9am-10pm

3 Knitting Ninja High Street bollards - 24/7

4 Kathy Hutton Refashion My Town, Borough Parade - 24/7

5 Mrs. Mosley's Posies Paprika, Borough Parade - 24/7

**6** Yarn Peacock Town Hall, High Street Mon-Fri 9am-4pm, Sat 9.30-3pm

**7** Lucia Lovett, Julie Bolton, Galit Litvak-Watson and Cheryl Cork Kandu Arts, Emery Gate Mon-Fri 9am-5.30pm, Sunday 10am-4pm

8 Deirdre Elphick Coiffure, Market Place - 24/7

**9** Meryl Kelsey-Masters Sarah-Jaynes Cafe, Market Place, Window 24/7 (Cafe closed Sun/Mon)

10 Skydog Glass Stitch Express, Market Place - 24/7

11 Barking Hen Jewellery Chippenham Museum, Market Place - Mon to Sat 10am-4pm 12 Lucia Lovett
The Sweet Shop, Market Place - 24/7

13 ACE Exhibition - various artists Yelde Hall - Market Place/Shambles 10am-4pm, 11-12 & 15-19 September

14 Crazy Crotchet & Nutty Knitting Boston Burger - 10.30am-2.30pm & 4.30pm-10pm, 13-19 September (Closed Sundays)

15 Helen Swan
Da's Barbershop, Market Place, 24/7

16 Mrs. Moseley's Posies Nature's Solutions, Market Place - 24/7

17 Independent Artist Group King Alfred Hall (next to St. Andrew's Church), 10am-3pm on 11 & 12 September

18 Mary Quarmby Hand of Glory - Market Place - 24/7

19 Karen Gilgar Scrawlrbox (next door to Jubilee Building), 31 The Causeway - 24/7

20 Greg Tull 53 The Causeway (next door to Edward & Alan) -24/7

21 Bloeman & Blue, Libby Mornement Edwards & Alan, 52 The Causeway - 24/7

**22** Jennifer Rudd Chippenham Library window - 24/7

All info correct at time of printing. Please accept our apologies if unforeseen circumstances have caused changes.

11-19 September 2021

Map of Art in Shop Windows & Free Exhibitions in Chippenham